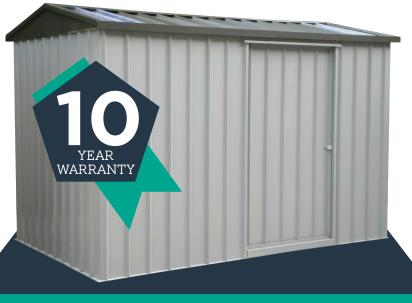

## **Pre-painted Steel Garden Sheds**

BUILT, DELIVERED, INSTALLED

- Optional 18mm treated ply floor
- Timber rails for added strength & fitout versatility
- Natural light roof panel (optional)
- Door widths 600 1,400mm
- Standard wall height 1,900mm
- Sliding or hinged doors