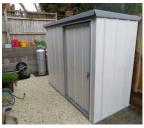

## **Pre-painted steel shed price guide** (See over for timber clad sheds)

All prices include GST.

| Example sizes<br>(mm, internal) | Factory<br>assembled<br>shed price | Floor price<br>(includes shed install &<br>anchoring to flat ground) | Included<br>extras             | Standard<br>roof style            |
|---------------------------------|------------------------------------|----------------------------------------------------------------------|--------------------------------|-----------------------------------|
| 1,900 x 1,200                   | \$1,325                            | \$265                                                                | Natural light roof panel       | Mono pitch                        |
| 1,900 x 1,500                   | \$1,495                            | \$325                                                                | Natural light roof panel       | Mono pitch                        |
| 2,400 x 1,500                   | \$1,775                            | \$395                                                                | Natural light roof panel       | Mono pitch                        |
| 3,000 x 1,000                   | \$1,895                            | \$425                                                                | Natural light roof panel       | Mono pitch                        |
| 2,400 x 1,800                   | \$2,195                            | \$470                                                                | Roof panel, window             | Gable                             |
| 3,000 x 1,800                   | \$2,475                            | \$605                                                                | Roof panel, window             | Gable                             |
| 3,000 x 2,300                   | \$2,875                            | \$705                                                                | Roof panel, window             | Gable                             |
| 3,600 x 2,300                   | \$3,235                            | \$820                                                                | Roof panel, window             | Gable                             |
| 4,200 x 2,300                   | \$3,755                            | \$930                                                                | Roof panel, window             | Gable                             |
| Extras:                         | Fixed window<br>\$90               | Louvre window<br>\$220                                               | Additional Doors<br>\$180 each | Concrete Anchoring<br>\$50-\$110  |
| Workbench<br>\$120              | Shelf<br>\$80                      | Accessories board<br>\$70-\$120                                      | <b>Vents</b><br>\$25 each      | Please enquire for delivery costs |