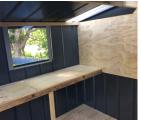

## **Pre-painted Steel Garden Sheds**

BUILT, DELIVERED, INSTALLED

- Optional 18mm treated ply floor
- Timber rails for added strength & fitout versatility
- Natural light roof panel (optional)
- Door widths 600 1,400mm
- Standard wall height 1,900mm
- Sliding or hinged doors

## Tell us what you need:

Single doors, double doors, doors on every side. Custom shelving, a workbench, a place to hang your tools or bike - it's up to you with The Shed Shop.