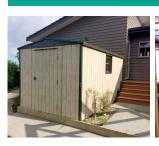

## **Timber Clad Garden Sheds**

BUILT. DELIVERED. INSTALLED -

- Pre-painted steel roof & flashings
- Optional 18mm ply floor
- Timber framing & building paper
- Natural light roof panel (optional)
- Door widths 800 1,000mm
- Standard wall height 2,000mm
- Hinged door