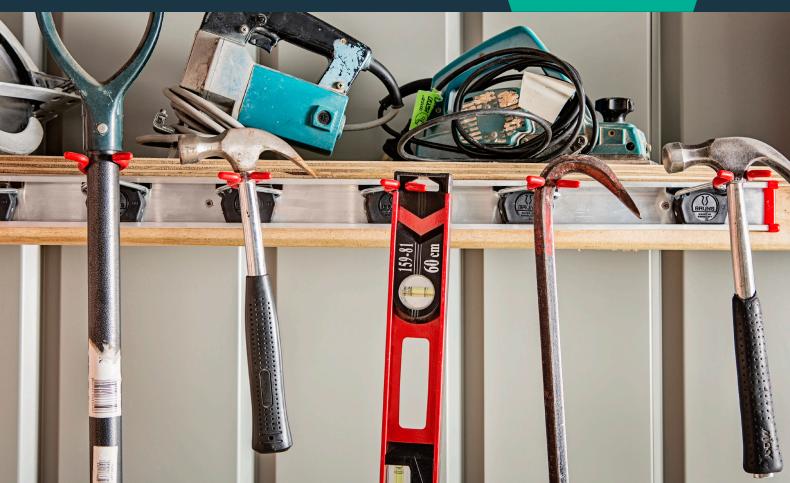

#### What are my options?

- Big or small, short or tall any dimensions are ok, the price scales accordingly
- Colour steel or timber clad it's your choice
- **Bold or neutral?** Select a shade from our colour steel range, paint your timber, or just leave it natural
- Doors where you want them and we can add more
- Light and ventilation we offer windows, louvres, vents and extra skylights
- Workbench we can build one in
- Shelves, hooks and hangers a safe and easy way to hang everything from power tools to bikes