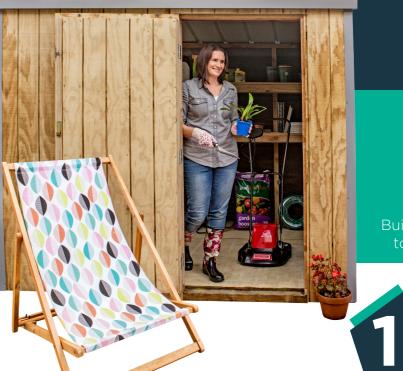

Our sheds work and last - no costly regrets

Built, delivered, installed top quality all the way

#### What are my options?

- Big or small, short or tall any dimensions are ok, the price scales accordingly
- Colour steel or timber clad it's your choice
- **Bold or neutral?** Select a shade from our colour steel range, paint your timber, or just leave it natural
- Doors where you want them and we can add more
- Light and ventilation we offer windows, louvres, vents and extra skylights
- Workbench we can build one in
- Shelves, hooks and hangers a safe and easy way to hang everything from power tools to bikes