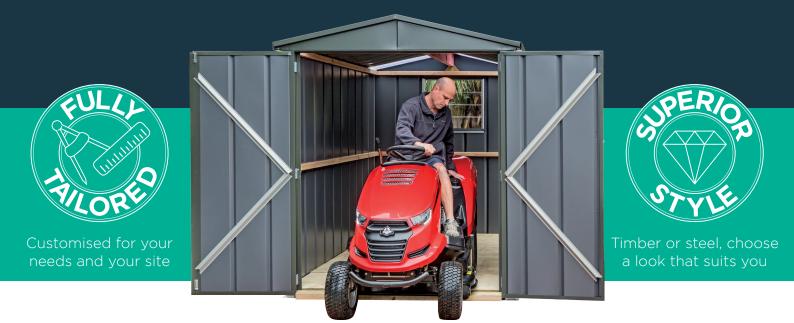

# The Shed Shop is different because we customise to exactly your site, and exactly your needs. Tell us what you need and we'll create it.

That's right - there's no penalty for going 'off plan' because there is no set plan. It all starts with you.

### What are my options?

- Big or small, short or tall any dimensions are ok, the price scales accordingly
- Colour steel or timber clad it's your choice
- **Bold or neutral?** Select a shade from our colour steel range, paint your timber, or just leave it natural
- Doors where you want them and we can add more
- Light and ventilation we offer windows, louvres, vents and extra natural light panels
- Workbench we can build one in
- Shelves, hooks and hangers a safe and easy way to hang everything from power tools to bikes

# Why choose The Shed Shop?

- Our sheds are custom-made to your exact configuration, based on the size of your space and your shed usage requirements
- We build all-weather sheds with a choice of timber or steel finish.
- Your shed is built in our factory using only quality materials
- We will deliver your shed pre-assembled for quick installation or our team of professionals will complete assembly at your place in just a few hours
- All of our sheds are extremely robust and fit for purpose this is backed up by our 10-year warranty

### COLOUR STEEL SHEDS

Whether your desired look is soft and neutral or bold and dramatic, our colour steel garden sheds come in a wide range of colours and contrasting trim, to suit your house and landscaping.