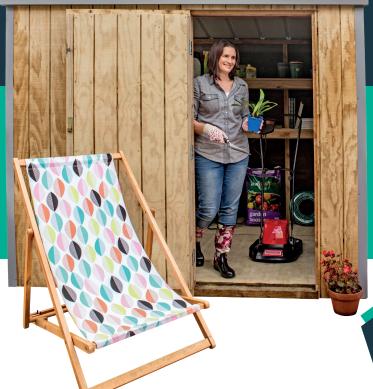

### Ask for anything - except flimsy

Ever heard the groan of bending metal as you tried to hang a bike or kayak in your shed? Trust us, you don't want to. The Shed Shop sheds stay put. They are well anchored so won't tip, blow away or subside.

We won't do kitset because by definition it makes poor sheds. Construction and installation is included in our prices, with a ten-year guarantee. That makes us great quality and value. We give you loads of choices, but there's one thing we won't do: flimsy.

Built, delivered, installed - top quality all the way