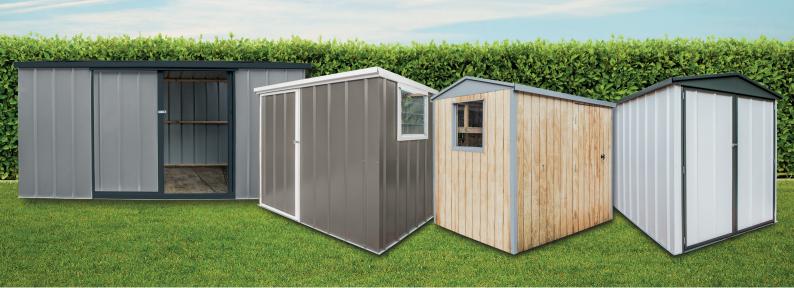

### What are my options?

- Big or small, short or tall any dimensions are ok, the price scales accordingly
- Colour steel or timber clad it's your choice
- **Bold or neutral?** Select a shade from our colour steel range, paint your timber, or just leave it natural
- Doors where you want them and we can add more
- Light and ventilation we offer windows, louvres, vents and extra natural light panels
- Workbench we can build one in
- Shelves, hooks and hangers a safe and easy way to hang everything from power tools to bikes

### Or, we can make it easy

If you're not sure of the best option for you, let us help. We have dozens of popular sheds up our sleeve and are happy to advise on the best fit for your needs.

### COLOUR STEEL SHEDS

Whether your desired look is soft and neutral or bold and dramatic, our colour steel garden sheds come in a wide range of colours and contrasting trim, to suit your house and landscaping.

One sliding door comes as standard on all our colour steel options, but you can add extras if needed and vary the size and placement of doors. You can choose from our range of colours for wall, roof and trim - all at the same cost.