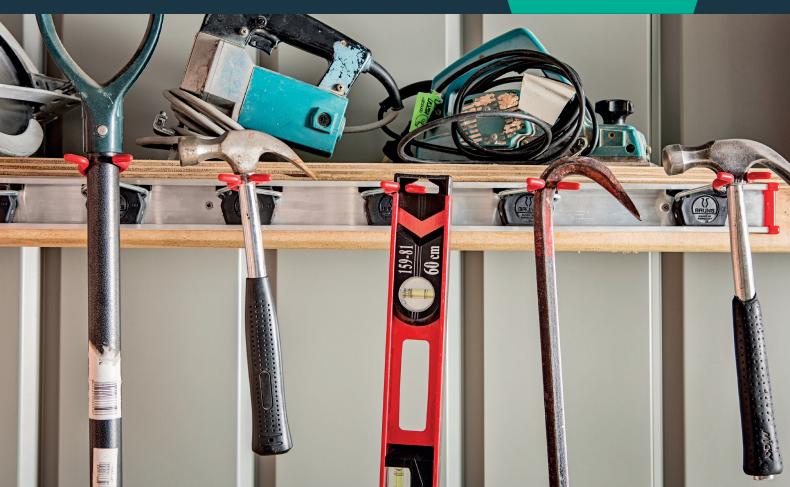

### What are my options?

- Big or small, short or tall any dimensions are ok, the price scales accordingly
- Colour steel or timber clad it's your choice
- **Bold or neutral?** Select a shade from our colour steel range, paint your timber, or just leave it natural
- Doors where you want them and we can add more
- Light and ventilation we offer windows, louvres, vents and extra natural light panels
- Workbench we can build one in
- Shelves, hooks and hangers a safe and easy way to hang everything from power tools to bikes

### Ask for anything - except flimsy

Ever heard the groan of bending metal as you tried to hang a bike or kayak in your shed? Trust us, you don't want to. The Shed Shop sheds stay put. They are well anchored so won't tip, blow away or subside.