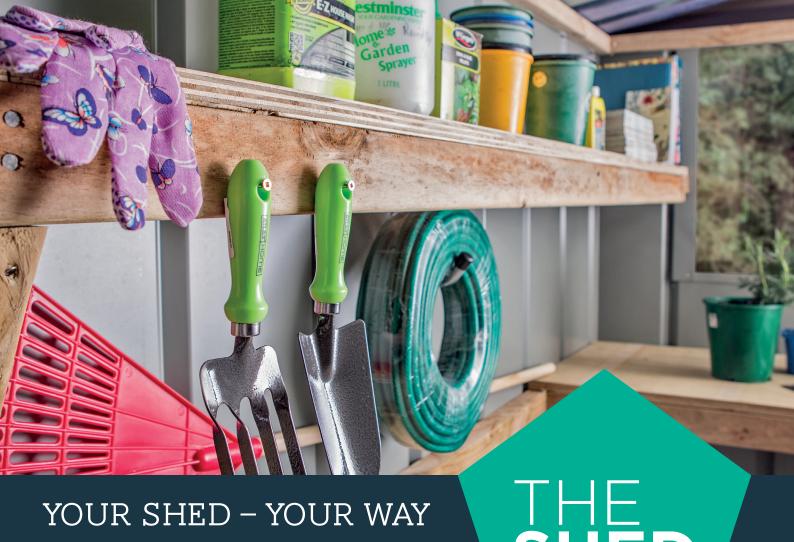

### What are my options?

- Big or small, short or tall any dimensions are ok, the price scales accordingly
- Colour steel or timber clad it's your choice
- **Bold or neutral?** Select a shade from our colour steel range, paint your timber, or just leave it natural
- Doors where you want them and we can add more
- Light and ventilation we offer windows, louvres, vents and extra natural light panels
- Workbench we can build one in
- Shelves, hooks and hangers a safe and easy way to hang everything from power tools to bikes

## YOUR SHED YOUR WAY

### Ask for anything - except flimsy

Ever heard the groan of bending metal as you tried to hang a bike or kayak in your shed? Trust us, you don't want to. The Shed Shop sheds stay put. They are well anchored so won't tip, blow away or subside.