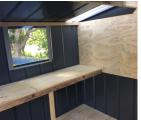

## **Pre-painted Steel Garden Sheds**

BUILT, DELIVERED, INSTALLED

- Optional 18mm treated ply floor
- Timber rails for added strength & fitout versatility
- Natural light roof panel (optional)
- Door widths 600 1,400mm
- Standard wall height 1,900mm
- Super-glyde sliding doors

## Pre-painted steel shed price guide (See over for timber clad sheds) All prices include GST.

| =                            | _                                  |                                                                        |                                       |                                        |
|------------------------------|------------------------------------|------------------------------------------------------------------------|---------------------------------------|----------------------------------------|
| Example sizes (mm, internal) | Factory<br>assembled<br>shed price | Floor price<br>(includes shed install & anchor-<br>ing to flat ground) | Included<br>extras                    | Standard<br>roof style                 |
| 1,900 x 1,200                | \$1,195                            | \$240                                                                  | Natural light roof panel              | Mono pitch                             |
| 1,900 x 1,500                | \$1,370                            | \$295                                                                  | Natural light roof panel              | Mono pitch                             |
| 2,400 x 1,500                | \$1,595                            | \$360                                                                  | Natural light roof panel              | Mono pitch                             |
| 3,000 x 1,000                | \$1,725                            | \$385                                                                  | Natural light roof panel              | Mono pitch                             |
| 2,400 x 1,800                | \$1,995                            | \$425                                                                  | Roof panel, window                    | Gable                                  |
| 3,000 x 1,800                | \$2,250                            | \$550                                                                  | Roof panel, window                    | Gable                                  |
| 3,000 x 2,300                | \$2,595                            | \$670                                                                  | Roof panel, window                    | Gable                                  |
| 3,600 x 2,300                | \$2,945                            | \$745                                                                  | Roof panel, window                    | Gable                                  |
| 4,200 x 2,300                | \$3,425                            | \$845                                                                  | Roof panel, window                    | Gable                                  |
| Extras:                      | Fixed window<br>\$80               | Louvre window<br>\$200                                                 | Additional hinged doors<br>\$165 each | Additional sliding doors<br>\$165 each |
| Concrete Anchoring \$40-\$65 | Workbench<br>\$110                 | Shelf<br>\$70                                                          | Accessories board<br>\$60-\$100       | Please enquire for delivery costs      |