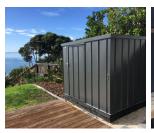

## **Pre-painted Steel Garden Sheds**

BUILT, DELIVERED, INSTALLED



- Optional 18mm treated ply floor
- Timber rails for added strength & fitout versatility
- Natural light roof panel (optional)
- Door widths 600 1,400mm
- Standard wall height 1,900mm
- Super-glyde sliding doors



## Tell us what you need:

We'll create your shed, your way. Different shape or size? No problem. Check out our extras to customise your shed.







## Pre-painted steel shed price guide (See over for timber clad sheds) All prices include GST.

| =                            | _                                  |                                                                        |                                       |                                        |
|------------------------------|------------------------------------|------------------------------------------------------------------------|---------------------------------------|----------------------------------------|
| Example sizes (mm, internal) | Factory<br>assembled<br>shed price | Floor price<br>(includes shed install & anchor-<br>ing to flat ground) | Included<br>extras                    | Standard<br>roof style                 |
| 1,900 x 1,200