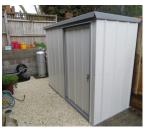

## Pre-painted steel shed price guide (See over for timber clad sheds) All prices include GST.

| =                            | _                                  |                                                                        |                                       |                                        |
|------------------------------|------------------------------------|------------------------------------------------------------------------|---------------------------------------|----------------------------------------|
| Example sizes (mm, internal) | Factory<br>assembled<br>shed price | Floor price<br>(includes shed install & anchor-<br>ing to flat ground) | Included<br>extras                    | Standard<br>roof style                 |
| 1,900 x 1,200                | \$1,195                            | \$240                                                                  | Natural light roof panel              | Mono pitch                             |
| 1,900 x 1,500                | \$1,370                            | \$295                                                                  | Natural light roof panel              | Mono pitch                             |
| 2,400 x 1,500                | \$1,595                            | \$360                                                                  | Natural light roof panel              | Mono pitch                             |
| 3,000 x 1,000                | \$1,725                            | \$385                                                                  | Natural light roof panel              | Mono pitch                             |
| 2,400 x 1,800                | \$1,995                            | \$425                                                                  | Roof panel, window                    | Gable                                  |
| 3,000 x 1,800                | \$2,250                            | \$550                                                                  | Roof panel, window                    | Gable                                  |
| 3,000 x 2,300                | \$2,595                            | \$670                                                                  | Roof panel, window                    | Gable                                  |
| 3,600 x 2,300                | \$2,945                            | \$745                                                                  | Roof panel, window                    | Gable                                  |
| 4,200 x 2,300                | \$3,425                            | \$845                                                                  | Roof panel, window                    | Gable                                  |
| Extras:                      | Fixed window<br>\$80               | Louvre window<br>\$200                                                 | Additional hinged doors<br>\$165 each | Additional sliding doors<br>\$165 each |
| Concrete Anchoring \$40-\$65 | Workbench<br>\$110                 | Shelf<br>\$70                                                          | Accessories board<br>\$60-\$100       | Please enquire for delivery costs      |