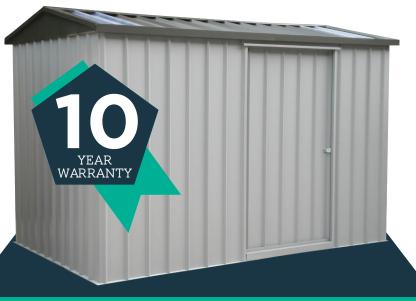

## **Pre-painted Steel Garden Sheds**

BUILT, DELIVERED, INSTALLED

- Optional 18mm treated ply floor
- Timber rails for added strength & fitout versatility
- Natural light roof panel (optional)
- Door widths 600 1,400mm
- Standard wall height 1,900mm
- Super-glyde sliding doors

## Pre-painted steel shed price guide (See over for timber clad sheds) All prices include GST.

| =                            | _                                  |                                                                        |                                       |                                        |
|------------------------------|------------------------------------|------------------------------------------------------------------------|---------------------------------------|----------------------------------------|
| Example sizes (mm, internal) | Factory<br>assembled<br>shed price | Floor price<br>(includes shed install & anchor-<br>ing to flat ground) | Included<br>extras                    | Standard<br>roof style                 |
| 1,900 x 1,200                | \$1,195                            | \$240                                                                  | Natural light roof panel              | Mono pitch                             |
| 1,900 x 1,500                | \$1,370                            | \$295                                                                  | Natural light roof panel              | Mono pitch                             |
| 2,400 x 1,500                | \$1,595                            | \$360                                                                  | Natural light roof panel              | Mono pitch                             |
| 3,000 x 1,000                | \$1,725                            | \$385                                                                  | Natural light roof panel              | Mono pitch                             |
| 2,400 x 1,800                | \$1,995                            | \$425                                                                  | Roof panel, window                    | Gable                                  |
| 3,000 x 1,800                | \$2,250                            | \$550                                                                  | Roof panel, window                    | Gable                                  |
| 3,000 x 2,300                | \$2,595                            | \$670                                                                  | Roof panel, window                    | Gable                                  |
| 3,600 x 2,300                | \$2,945                            | \$745                                                                  | Roof panel, window                    | Gable                                  |
| 4,200 x 2,300                | \$3,425                            | \$845                                                                  | Roof panel, window                    | Gable                                  |
| Extras:                      | Fixed window<br>\$80               | Louvre window<br>\$200                                                 | Additional hinged doors<br>\$165 each | Additional sliding doors<br>\$165 each |
| Concrete Anchoring \$40-\$65 | Workbench<br>\$110                 | Shelf<br>\$70                                                          | Accessories board<br>\$60-\$100       | Please enquire for delivery costs      |